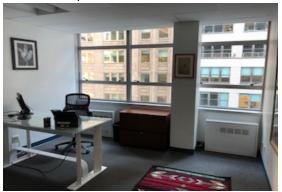

AVAILABLE BEGINNING AUGUST 1<sup>ST</sup>, 2018

1 LARGE CORNER WINDOWED OFFICE 3 WINDOWED OFFICE

2 Interior Offices Secr

Secretarial Station Filing Cabinets and Storage

## Features Included:

- Full-Time Office Receptionist
- Live Telephone Receptionist
- Conference Rooms
- Name Prominently Displayed on Suite Entrance
- Secretarial Station Available
- Lexis Plan Included
- High-Speed Internet Service Included
- Newly Painted
- Voicemail / Photocopier / Fax / Mail stamping
- File Cabinet Space Included
- Kitchenette / Work-Conference Room
- Modern Building Lobby 24hr Security and Doorman
- No Separate Charges for Common Space or Utilities
- Nearby parking. Served by subway and bus. Blocks from Grand Central.
- Convenient to Rockefeller Center, Restaurants and 5<sup>th</sup> Avenue shopping.