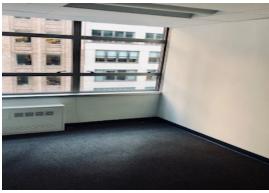

AVAILABLE BEGINNING AUGUST 1<sup>ST</sup>, 2018

1 LARGE CORNER WINDOWED OFFICE 3 WINDOWED OFFICE

2 Interior Offices Secr

Secretarial Station Filing Cabinets and Storage

## Features Included:

- Full-Time Office Receptionist
- Live Telephone Receptionist
- Conference Rooms
- Name Prominently Displayed on Suite Entrance
- Secretarial Station Available
- Lexis Plan Included
- High-Speed Internet Service Included
- Newly Painted
- Voicemail / Photocopier / Fax / Mail stamping
- File Cabinet Space Included
- Kitchenette / Work-Conference Room
- Modern Building Lobby 24hr Security and Doorman
- No Separate Charges for Common Space or Utilities
- Nearby parking. Served by subway and bus. Blocks from Grand Central.
- Convenient to Rockefeller Center, Restaurants and 5<sup>th</sup> Avenue shopping.