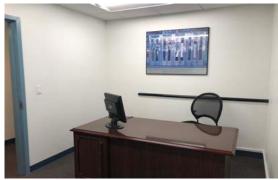

AVAILABLE BEGINNING AUGUST 1<sup>ST</sup>, 2018

1 LARGE CORNER WINDOWED OFFICE 3 WINDOWED OFFICE

2 Interior Offices Secr

Secretarial Station Filing Cabinets and Storage

## Features Included:

- Full-Time Office Receptionist
- Live Telephone Receptionist
- Conference Rooms
- Name Prominently Displayed on Suite Entrance
- Secretarial Station Available
- Lexis Plan Included
- High-Speed Internet Service Included
- Newly Painted
- Voicemail / Photocopier / Fax / Mail stamping
- File Cabinet Space Included
- Kitchenette / Work-Conference Room
- Modern Building Lobby 24hr Security and Doorman
- No Separate Charges for Common Space or Utilities
- Nearby parking. Served by subway and bus. Blocks from Grand Central.
- Convenient to Rockefeller Center, Restaurants and 5<sup>th</sup> Avenue shopping.